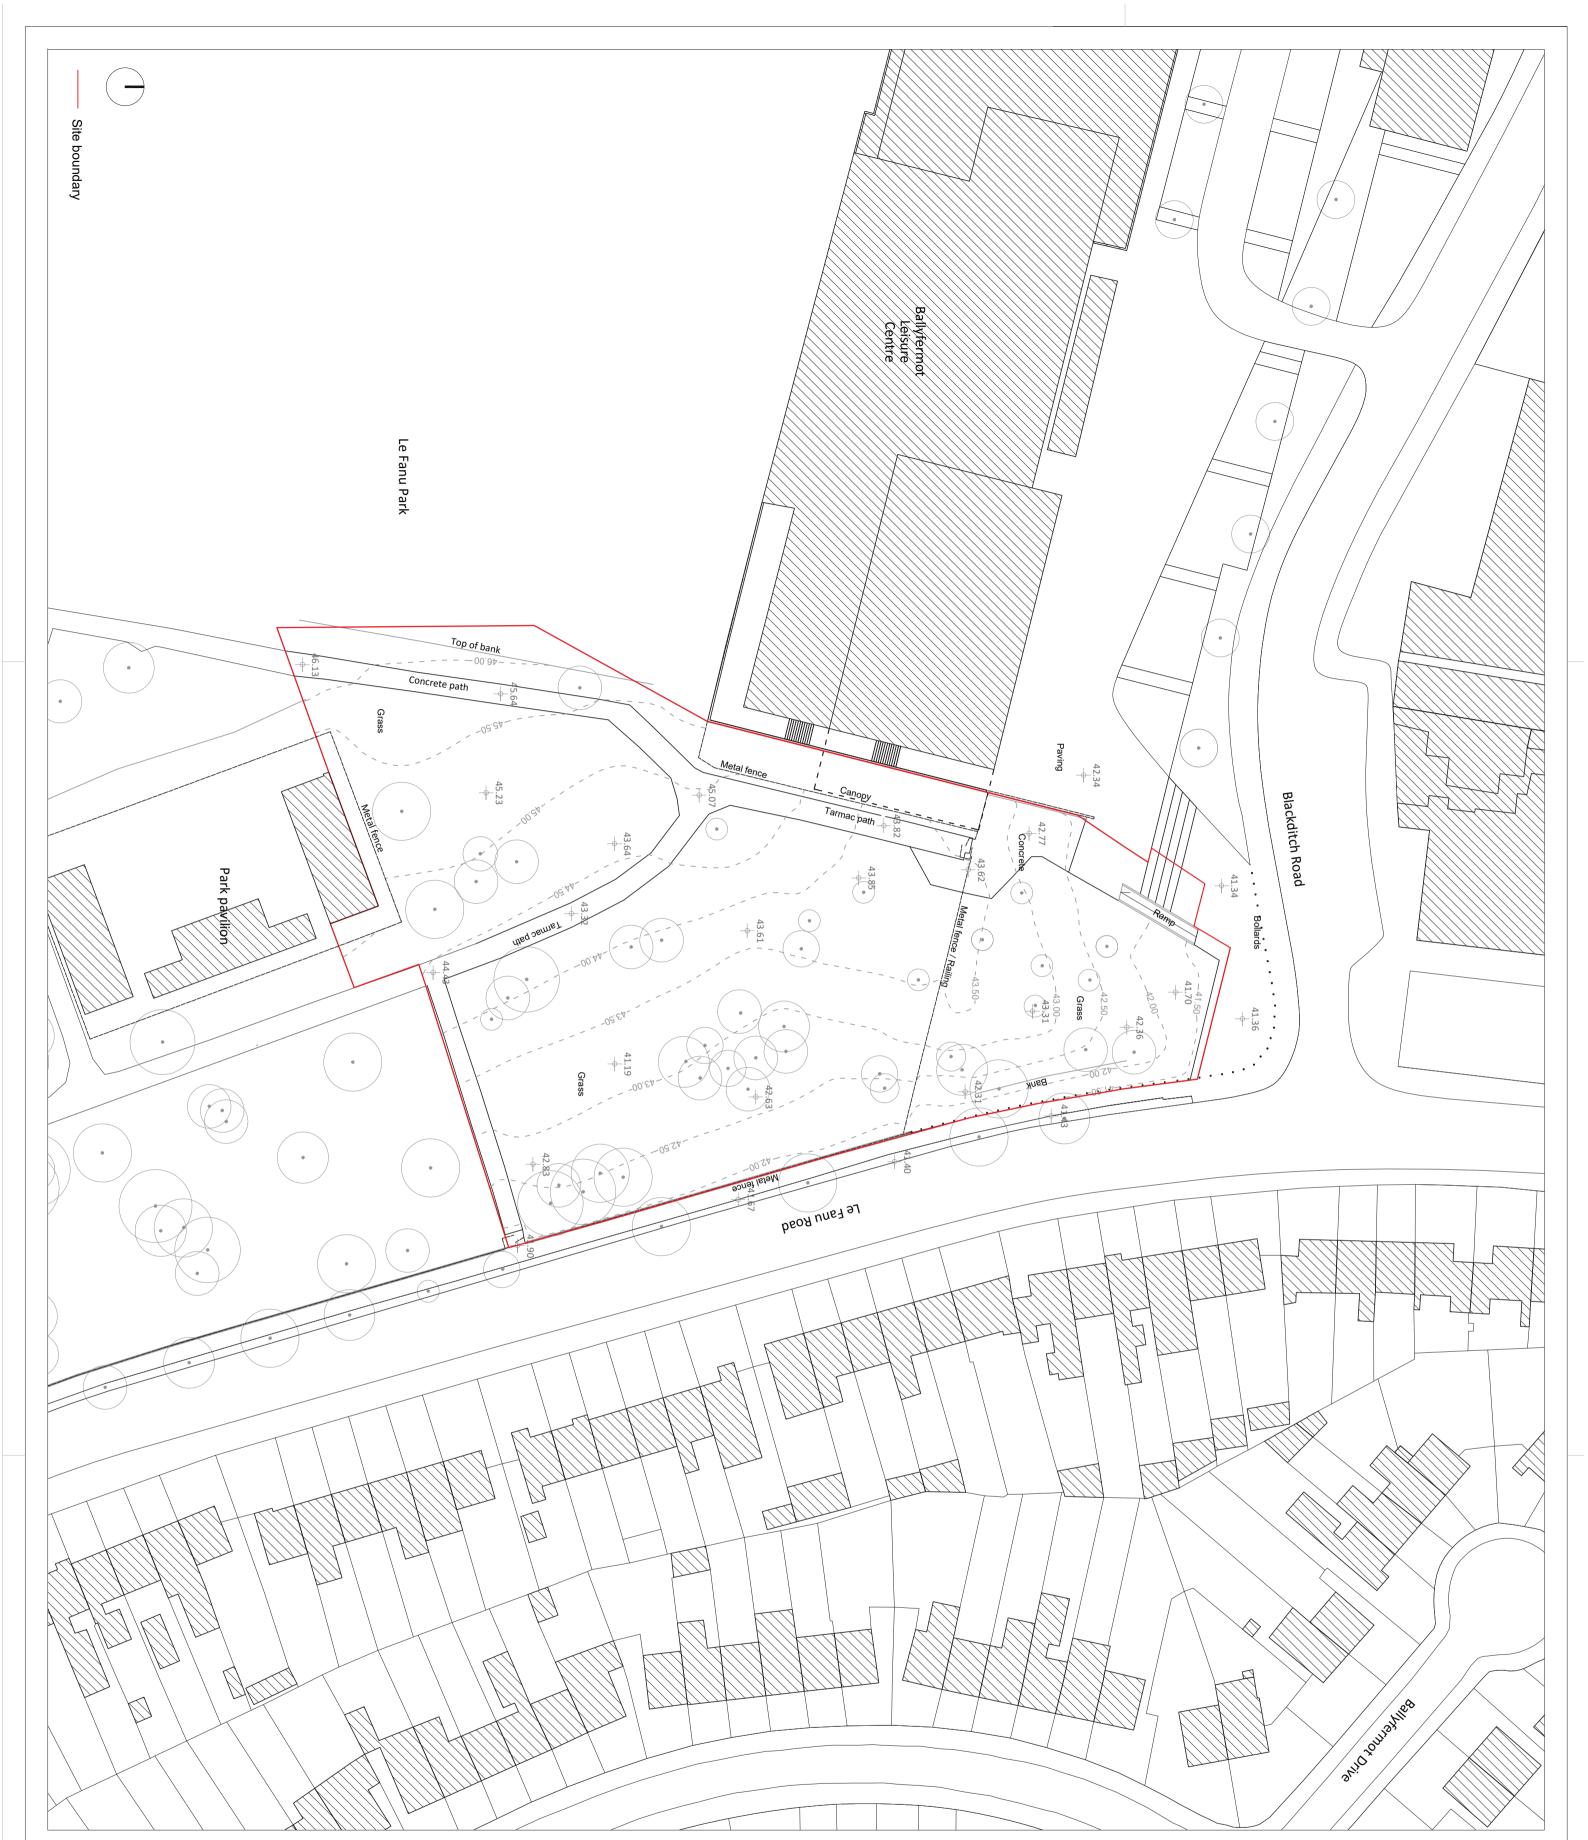

# (A) The Site

The subject site is located at 'junction of Le Fanu Road and Blackditch Road, Ballyfermot. The proposed development, is to be located between the existing Ballyfermot Leisure Centre building and the park pavilions buildings in Le Fanu Park. The site faces a busy junction at Le Fanu/ Blackditch Road.

#### Location of the Site

The subject site is located at 'junction of Le Fanu Road and Blackditch Road, Ballyfermot. The proposed development, a skate / bike / play park, would be located between the existing Ballyfermot Leisure Centre building and the park pavilions buildings in Le Fanu Park. The site faces a busy junction at Le Fanu/ Blackditch Road.

The report includes a number of pre-planning discussions with Stakeholders, including a public survey of Skateboard Associations

The drawings attached to the file indicate the protection of some of the more mature trees on the subject site. It is acknowledged that the creation of an active skate park would inevitably result in the removal of some of the trees. The proposed development, as indicated in the drawings attached, would appear to maintain a significant number of these trees, which is a welcome element of the proposal.