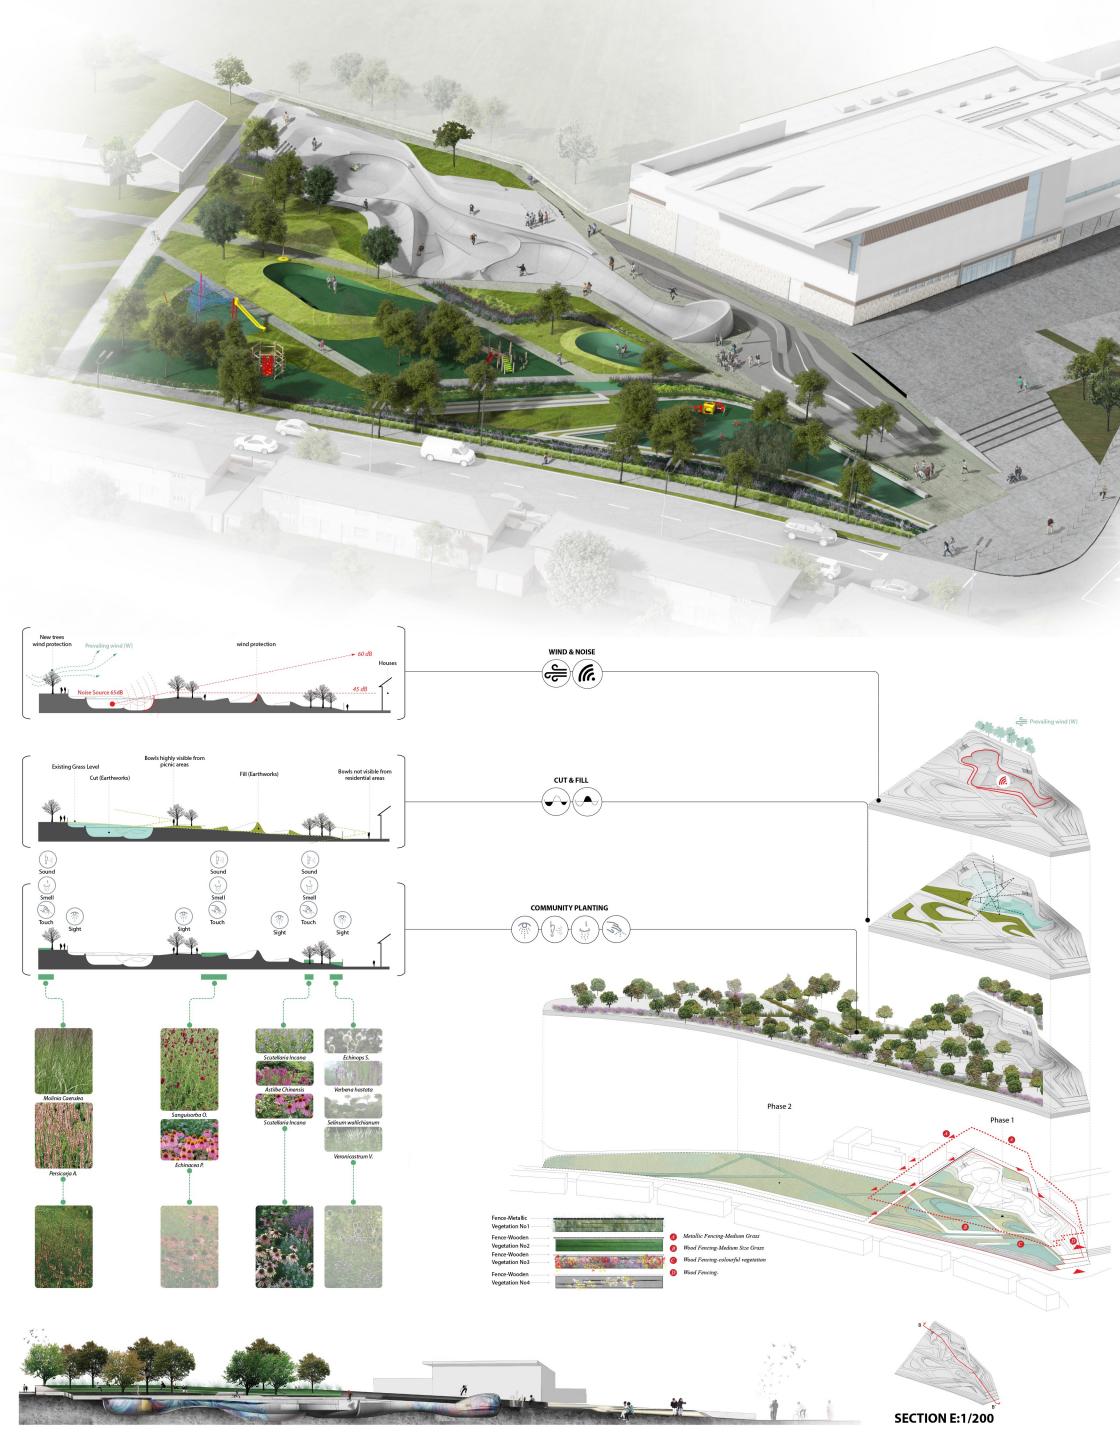

### (B) The Proposal

The proposed works are for the provision of a new skateboard bowl consisting of a concrete skate plaza, skate bowls and skate transition area. The project includes fencing, grass mounding, pedestrian paths and bicycle stands with provision of CCTV and public lighting, in addition to play areas. The works allow for excavation, earthworks, drainage and extensive planting.

The proposed development would involve the construction of the following:

a. The provision of a new skateboard bowl consisting of a concrete skate plaza, skate bowls and skate transition area

b. The provision of fencing, grass mounding, pedestrian paths and bicycle stands with provision of CCTV and public lighting,

c. The works allow for excavation, earthworks, drainage and extensive planting.

The report includes a number of pre-planning discussions with Stakeholders, including a public survey of Skateboard Associations

The drawings attached to the file indicate the protection of some of the more mature trees on the subject site. It is acknowledged that the creation of an active skate park would inevitably result in the removal of some of the trees. The proposed development, as indicated in the drawings attached, would appear to maintain a significant number of these trees, which is a welcome element of the proposal.

The proposed lighting and CCTV report (Section5) indicates that the light spill from the proposed skate park would be 5 Lux, which is the established maximum light spill permitted in a residential area.